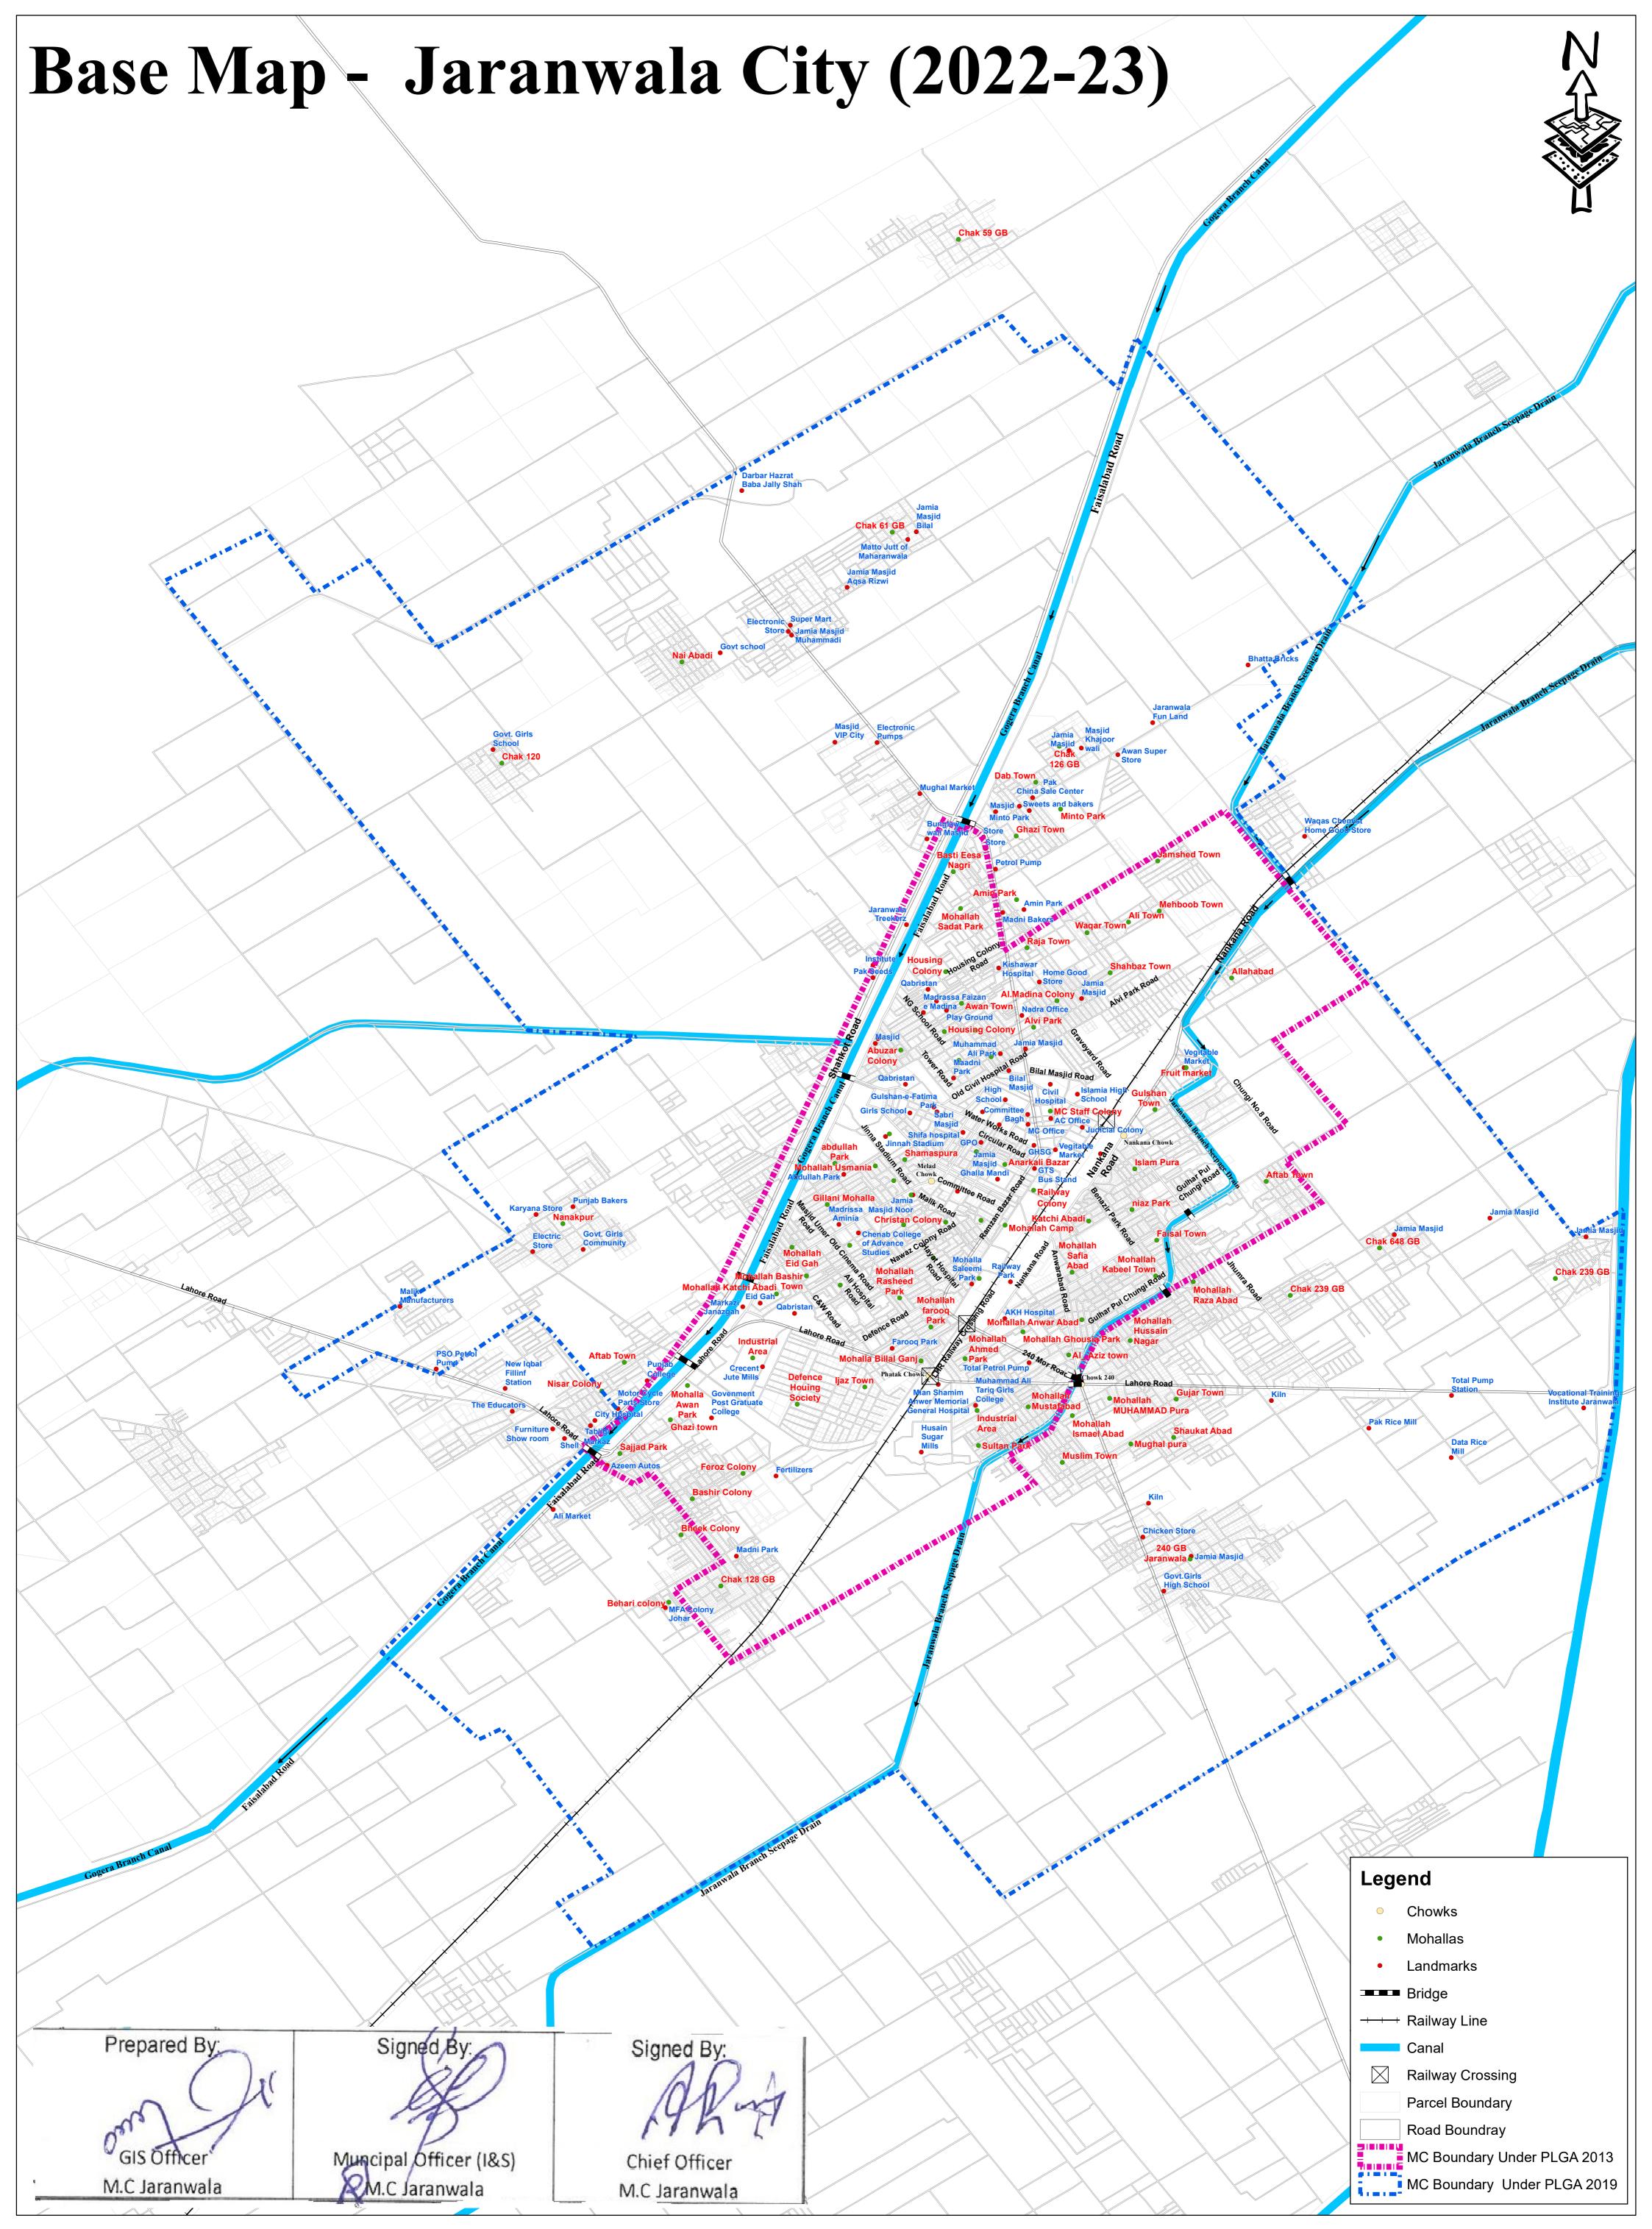

| PUNJAB MUNICIPAL DEVELOPEMENT FUND COMPANY PROJECT: |  |                             | Map Code<br>0309010223 | DISCLAIMER:                                                                             | Scale:<br>1:18,000      | Date          |
|-----------------------------------------------------|--|-----------------------------|------------------------|-----------------------------------------------------------------------------------------|-------------------------|---------------|
| PMDFC                                               |  | PUNJAB CITIES PROGRAM (PCP) | Map Version<br>1.4     | INFORMATION PRESENTED IN THE MAP BASED ON DATA PROVIDED<br>BY MC, PHED & OTHER SOURCES. | 0 190 380 760<br>Meters | February 2023 |