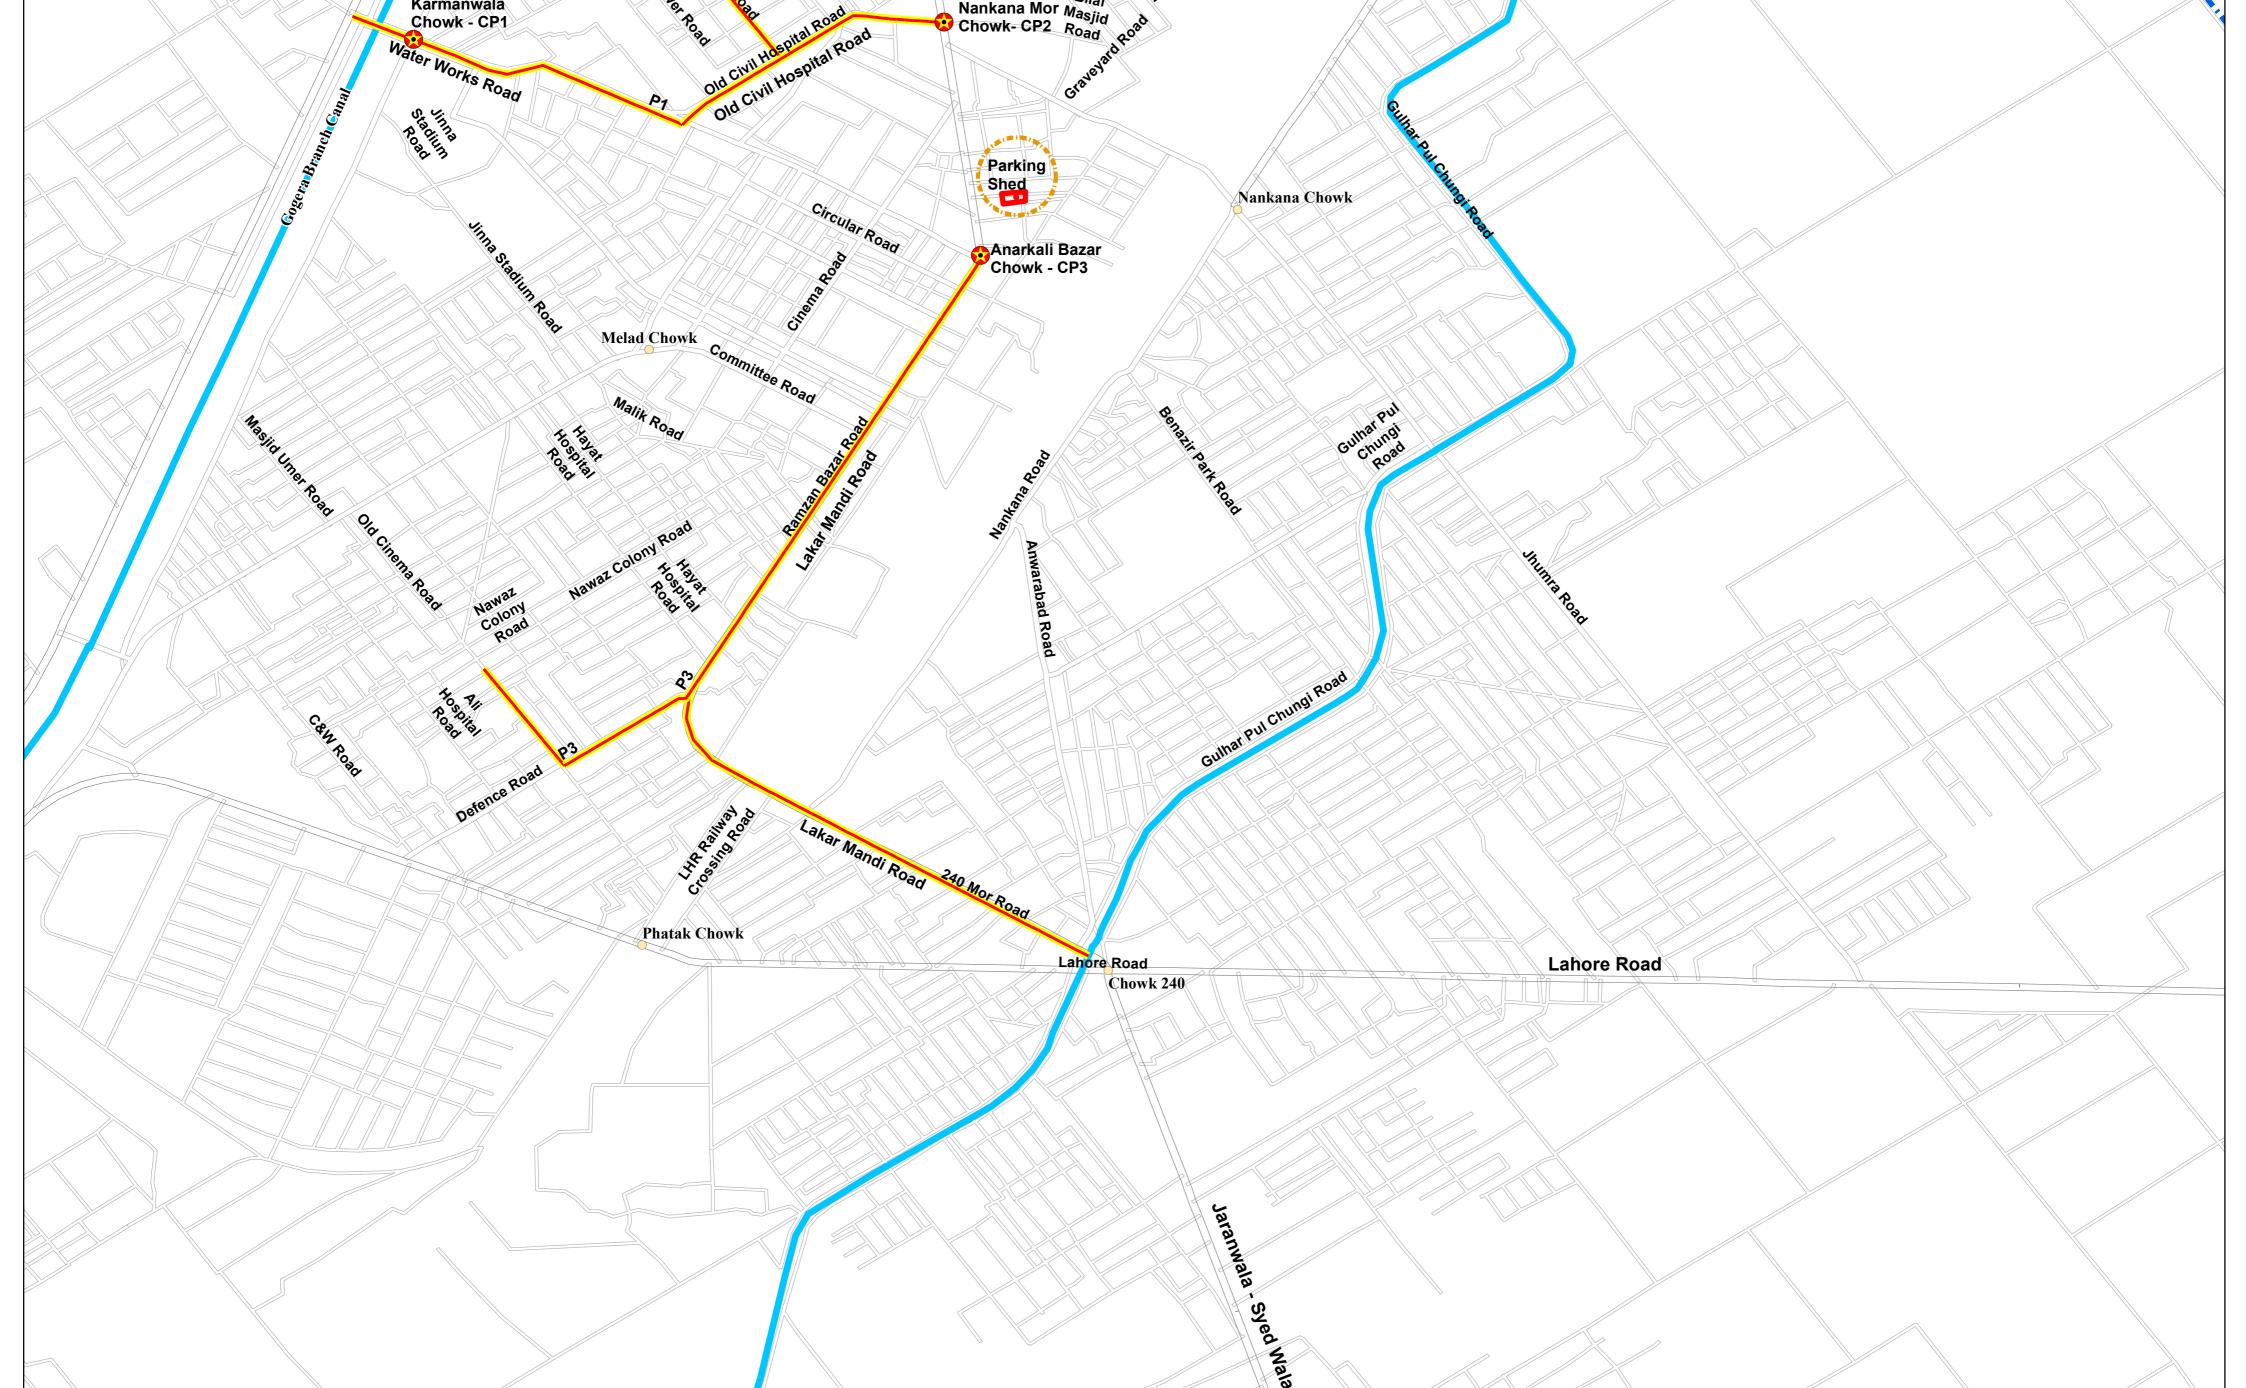

Approved PC1/ Ongoing Infrastructure Sub Project Map MC Jaranwala (2023-24)

Varamala. Aoad

Housing Colony Road

tower Roat

Khurianwala Road

Karmanwala Chowk - CP1

Shahkot Road

Nankana Mor Masjid Chowk- CP2 Road

Branch

No of the second second

Alvi Park Road

Alvi Park Road

Graveyard

| <ul> <li>Legend</li> <li>Chowks</li> </ul>                                   |                      | Prove and a Branch Seepage Drain                                  | Naja Roga<br>Ale ale ale ale ale ale ale ale ale ale a                          | PC-1 Approved Roads                              | (2022-23)                                                                                                            |        |
|------------------------------------------------------------------------------|----------------------|-------------------------------------------------------------------|---------------------------------------------------------------------------------|--------------------------------------------------|----------------------------------------------------------------------------------------------------------------------|--------|
| Roads                                                                        | Jan                  |                                                                   | Prority                                                                         |                                                  |                                                                                                                      | Length |
|                                                                              |                      |                                                                   | No                                                                              | and Type                                         | From / To                                                                                                            | Km     |
| Parking Shed     MC Boundary Under PLGA 2019     PC-1 Approved Chowks (2022) |                      | 1                                                                 | P1                                                                              | Improvement of metalled road and concrete pavers | Krmanwala chowk via Sabri<br>Chowk to Nankana Mor,<br>National Grammer School to<br>Canal Road, Main Bazar 127<br>GB | 1.93   |
| Sr.No Name of Chowk                                                          | Location             |                                                                   |                                                                                 |                                                  | Anarkali Bazar to Gulistan                                                                                           |        |
| CP1 Karmanwal Chowk                                                          | Over Water Work Road | Note:Parking Shed ,Roads and                                      | P3                                                                              | Improvement of metalled road and concrete pavers | Cinema Chowk to 240 Mor and                                                                                          | 2.55   |
| CP2 Nankana Mor Chowk                                                        | Over Jhumra Road     | Chowks are in implementation phase.                               |                                                                                 |                                                  | Rasheed Park and Nadir                                                                                               | 2.00   |
| CP3 Anarkali Bazar Chowk                                                     | Over Jhumra Road     |                                                                   |                                                                                 |                                                  | Naashty wala.                                                                                                        |        |
| PUNJAB MUNICIPAL DEVELOPEMENT FUND                                           |                      | ECT: Map Code<br>0309081123<br>B CITIES PROGRAM (PCP) Map Version | DISCLAIMER:<br>INFORMATION PRESENTED IN THE MAP<br>BY MC, PHED & OTHER SOURCES. | P BASED ON DATA PROVIDED 1:8,0                   | 00 Date                                                                                                              | r 2023 |