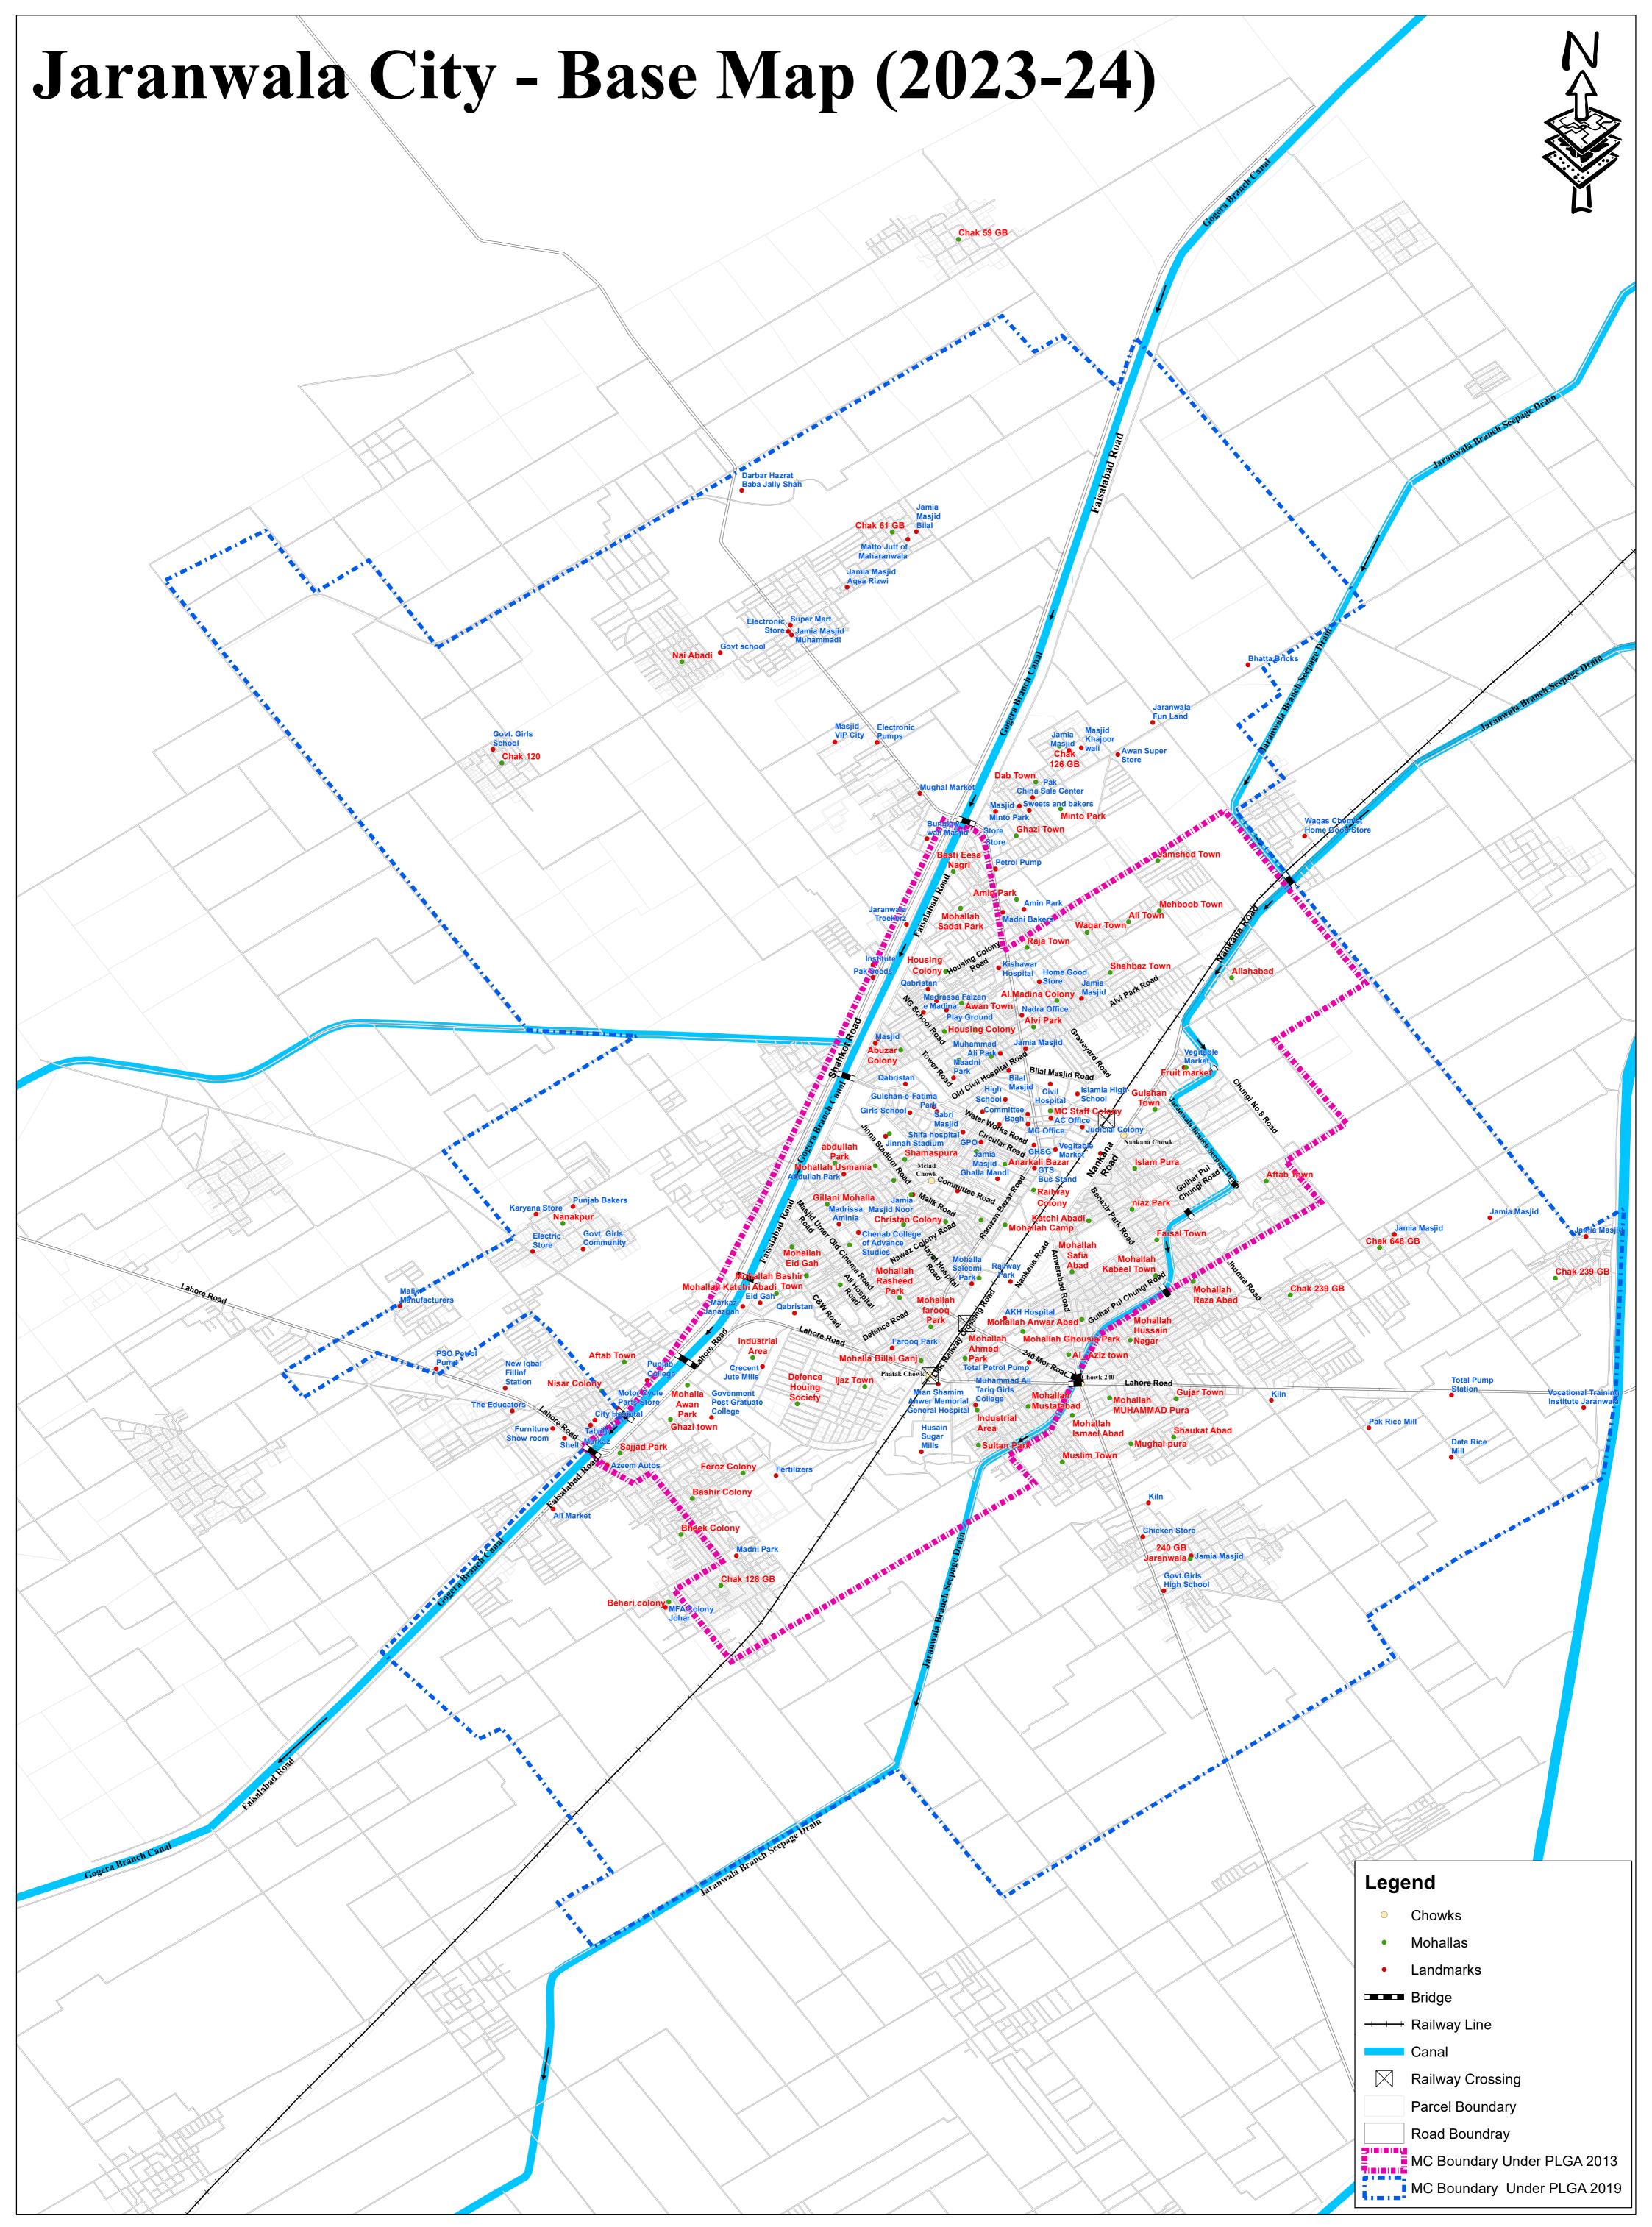

| PUNJAB MUNICIPAL DEVELOPEMENT FUND COMPANY |  |  | Y PROJECT:                  | Map Code<br>0309011123 | DISCLAIMER:                                                                             | Scale:<br>1:18,000      | Date          |
|--------------------------------------------|--|--|-----------------------------|------------------------|-----------------------------------------------------------------------------------------|-------------------------|---------------|
| PMDFC                                      |  |  | PUNJAB CITIES PROGRAM (PCP) | Map Version<br>1.5     | INFORMATION PRESENTED IN THE MAP BASED ON DATA PROVIDED<br>BY MC, PHED & OTHER SOURCES. | 0 190 380 760<br>Meters | November 2023 |