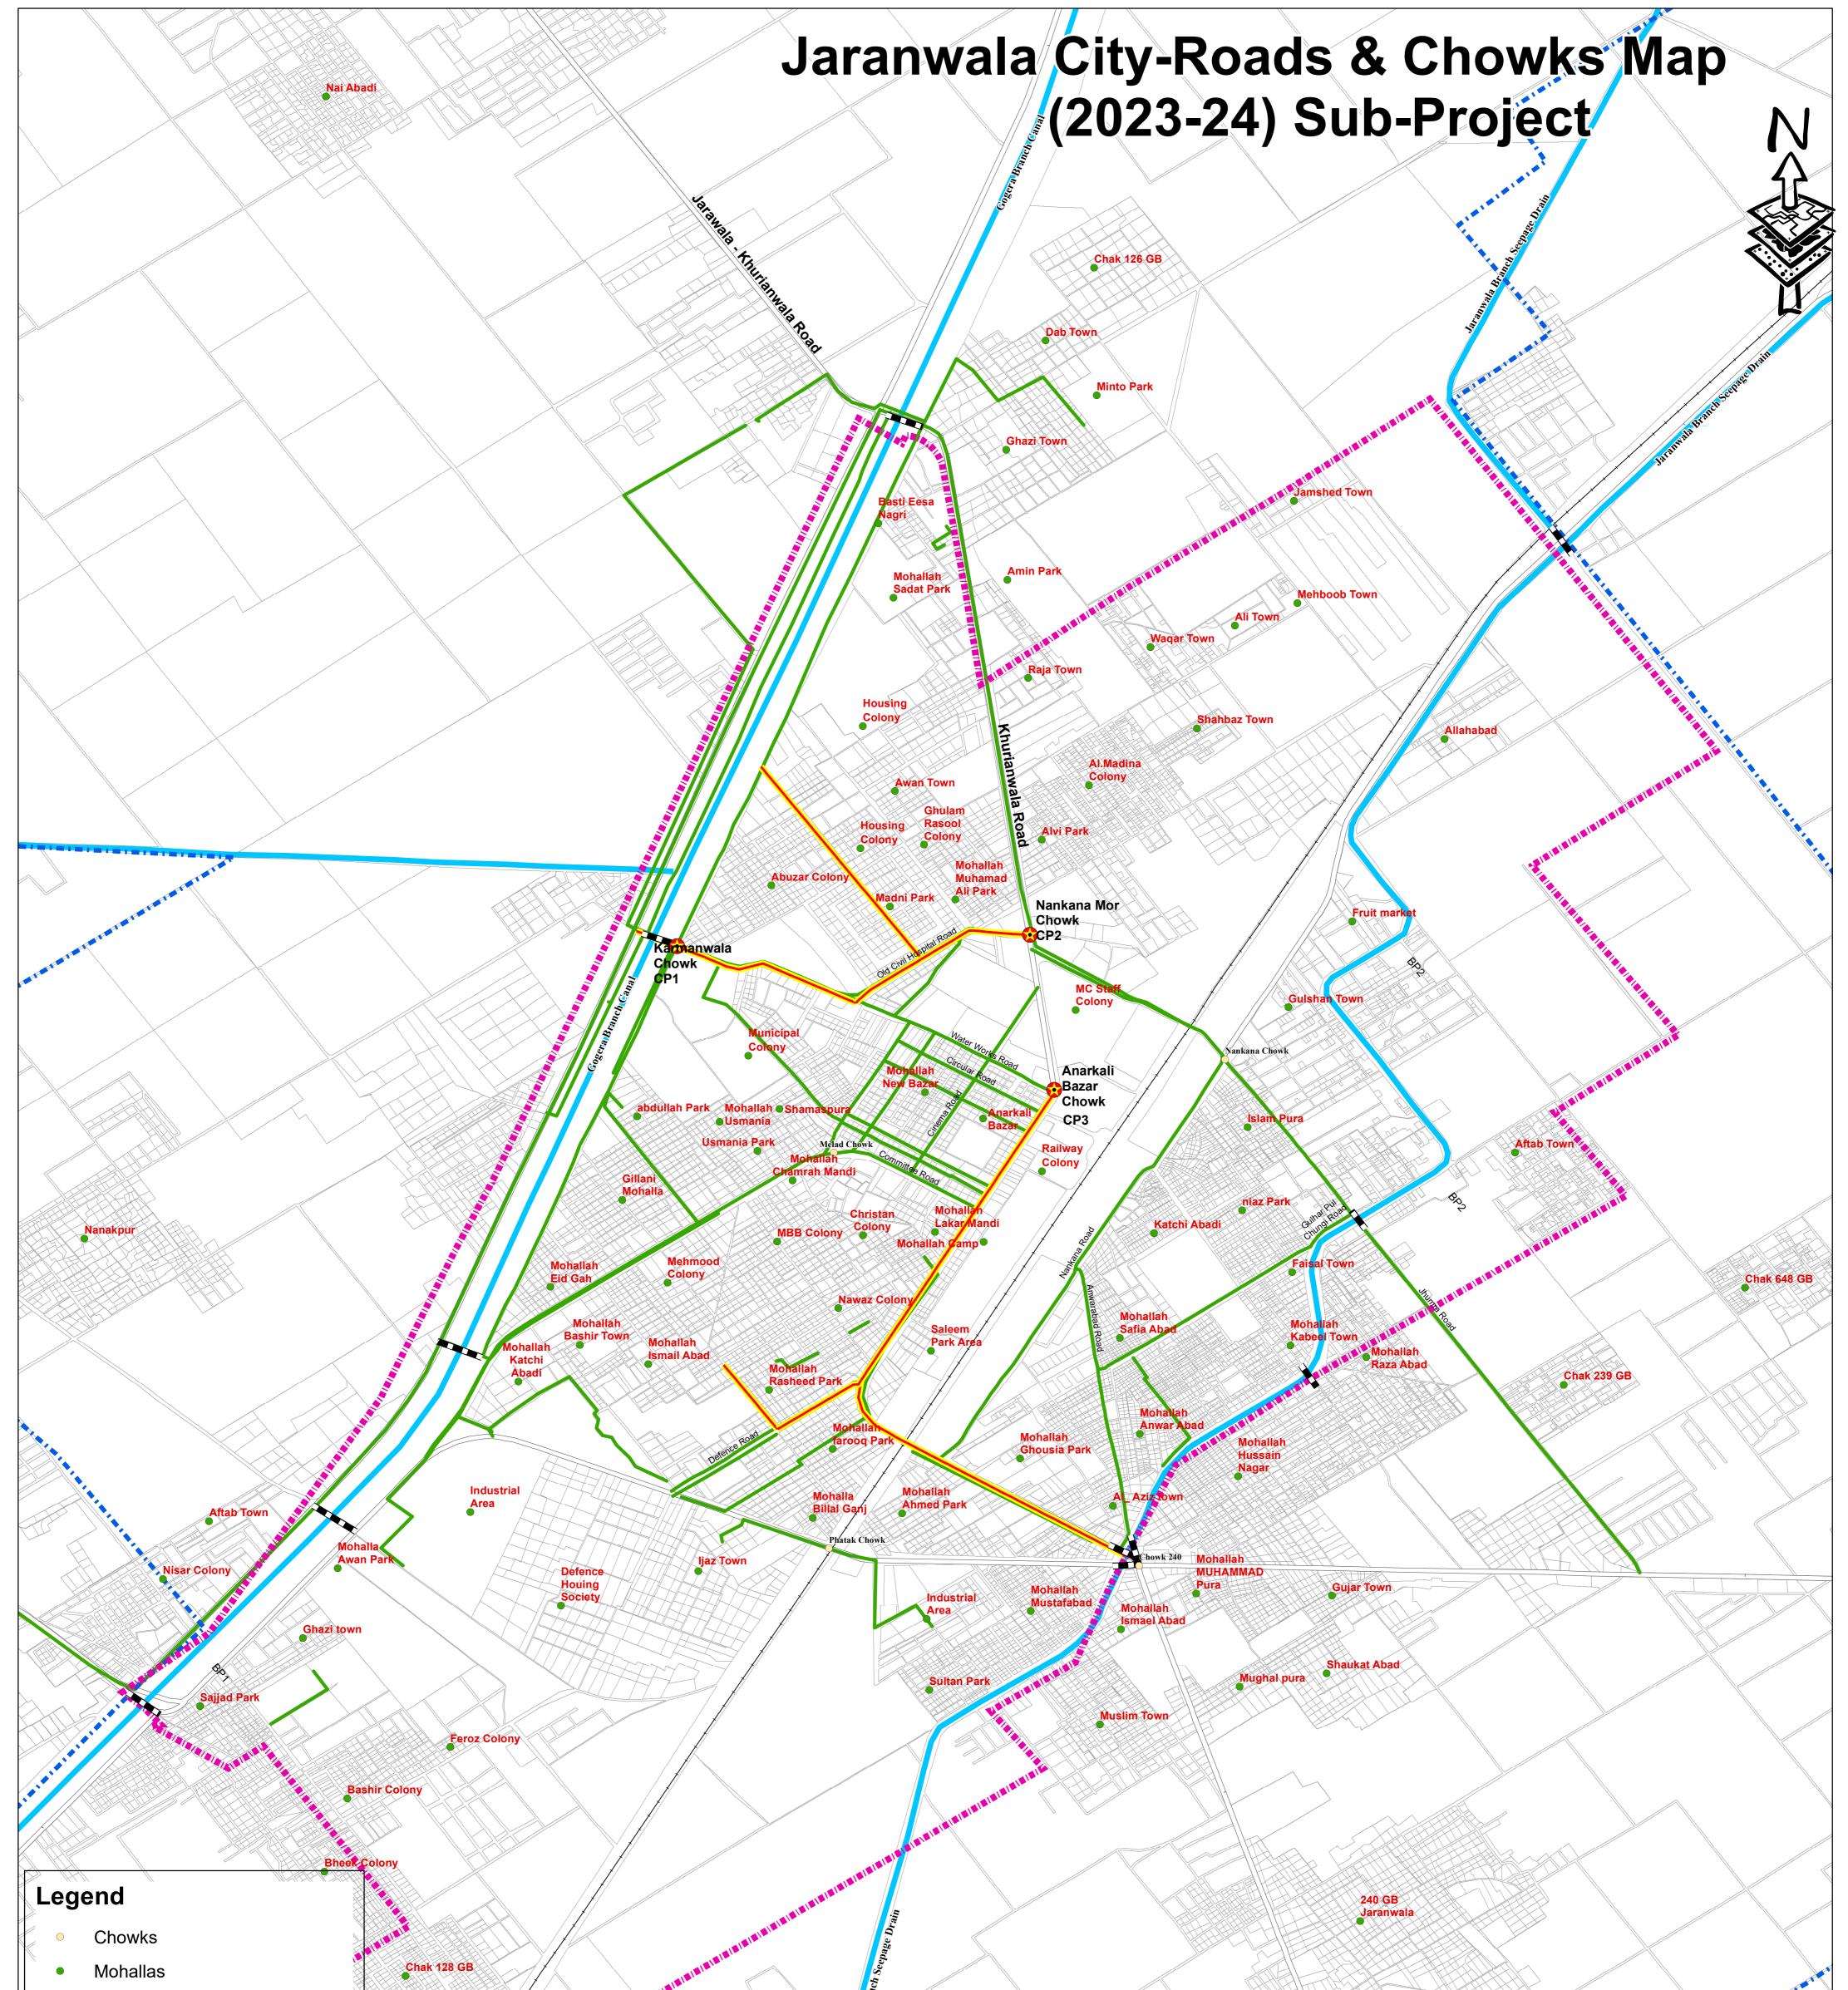

|                                                             |                                                   | IICh.         |                                                                  |                                                       |              |
|-------------------------------------------------------------|---------------------------------------------------|---------------|------------------------------------------------------------------|-------------------------------------------------------|--------------|
| PC1 Approved Chowk                                          |                                                   | lia Bra       |                                                                  |                                                       | TETET        |
| Exesting Bridge                                             |                                                   | REALINE       |                                                                  |                                                       |              |
| Roads - Appproved PC1                                       |                                                   |               |                                                                  |                                                       |              |
| MC Roads                                                    |                                                   |               |                                                                  |                                                       |              |
| Railway Line                                                |                                                   |               |                                                                  |                                                       |              |
| Canal                                                       |                                                   |               |                                                                  |                                                       |              |
| Road Boundary                                               |                                                   | X             |                                                                  |                                                       |              |
| Parcel Boundary                                             |                                                   |               | PC-1 Approved Roads                                              | s ( <sup>2023-24</sup> )                              |              |
| MC Boundary Under PLGA 2013                                 |                                                   | Prorit<br>No  | -                                                                | From / To                                             | Length<br>Km |
|                                                             | king Shed ,Roads and are in implementation phase. |               |                                                                  | Krmanwala chowk via Sabri                             |              |
|                                                             |                                                   | P1            | Improvement of metalled road and concrete pavers                 | Chowk to Nankana Mor,<br>National Grammer School to   | 1.93         |
| PC-1 Approved Chowks ( 2023-24 )                            |                                                   |               | improvement of metalled road and concrete pavers                 | Canal Road, Main Bazar 127                            | 1.95         |
| Sr.No Name of Chowk Location                                |                                                   |               |                                                                  | GB                                                    |              |
| CP1 Karmanwal Chowk                                         | Over Water Work Road                              |               |                                                                  | Anarkali Bazar to Gulistan                            |              |
| CP2 Nankana Mor Chowk                                       | Over Jhumra Road                                  | P3            | Improvement of metalled road and concrete pavers                 | Cinema Chowk to 240 Mor and<br>Rasheed Park and Nadir | 2.55         |
| CP3 Anarkali Bazar Chowk                                    | Over Jhumra Road                                  |               |                                                                  | Naashty wala.                                         |              |
|                                                             |                                                   |               |                                                                  |                                                       |              |
| PONJAD MONICIPAL <u>DEVELOP</u> EMENT FOND COMPANY PROJECT: |                                                   | 0309021123    | INFORMATION PRESENTED IN THE MAP BASED ON DATA PROVIDED 1:10,000 |                                                       | Date         |
| PMDFC PMDFC PUNJAB CITIES PROGRAM (PCP)                     |                                                   | P) Map Versio |                                                                  |                                                       |              |