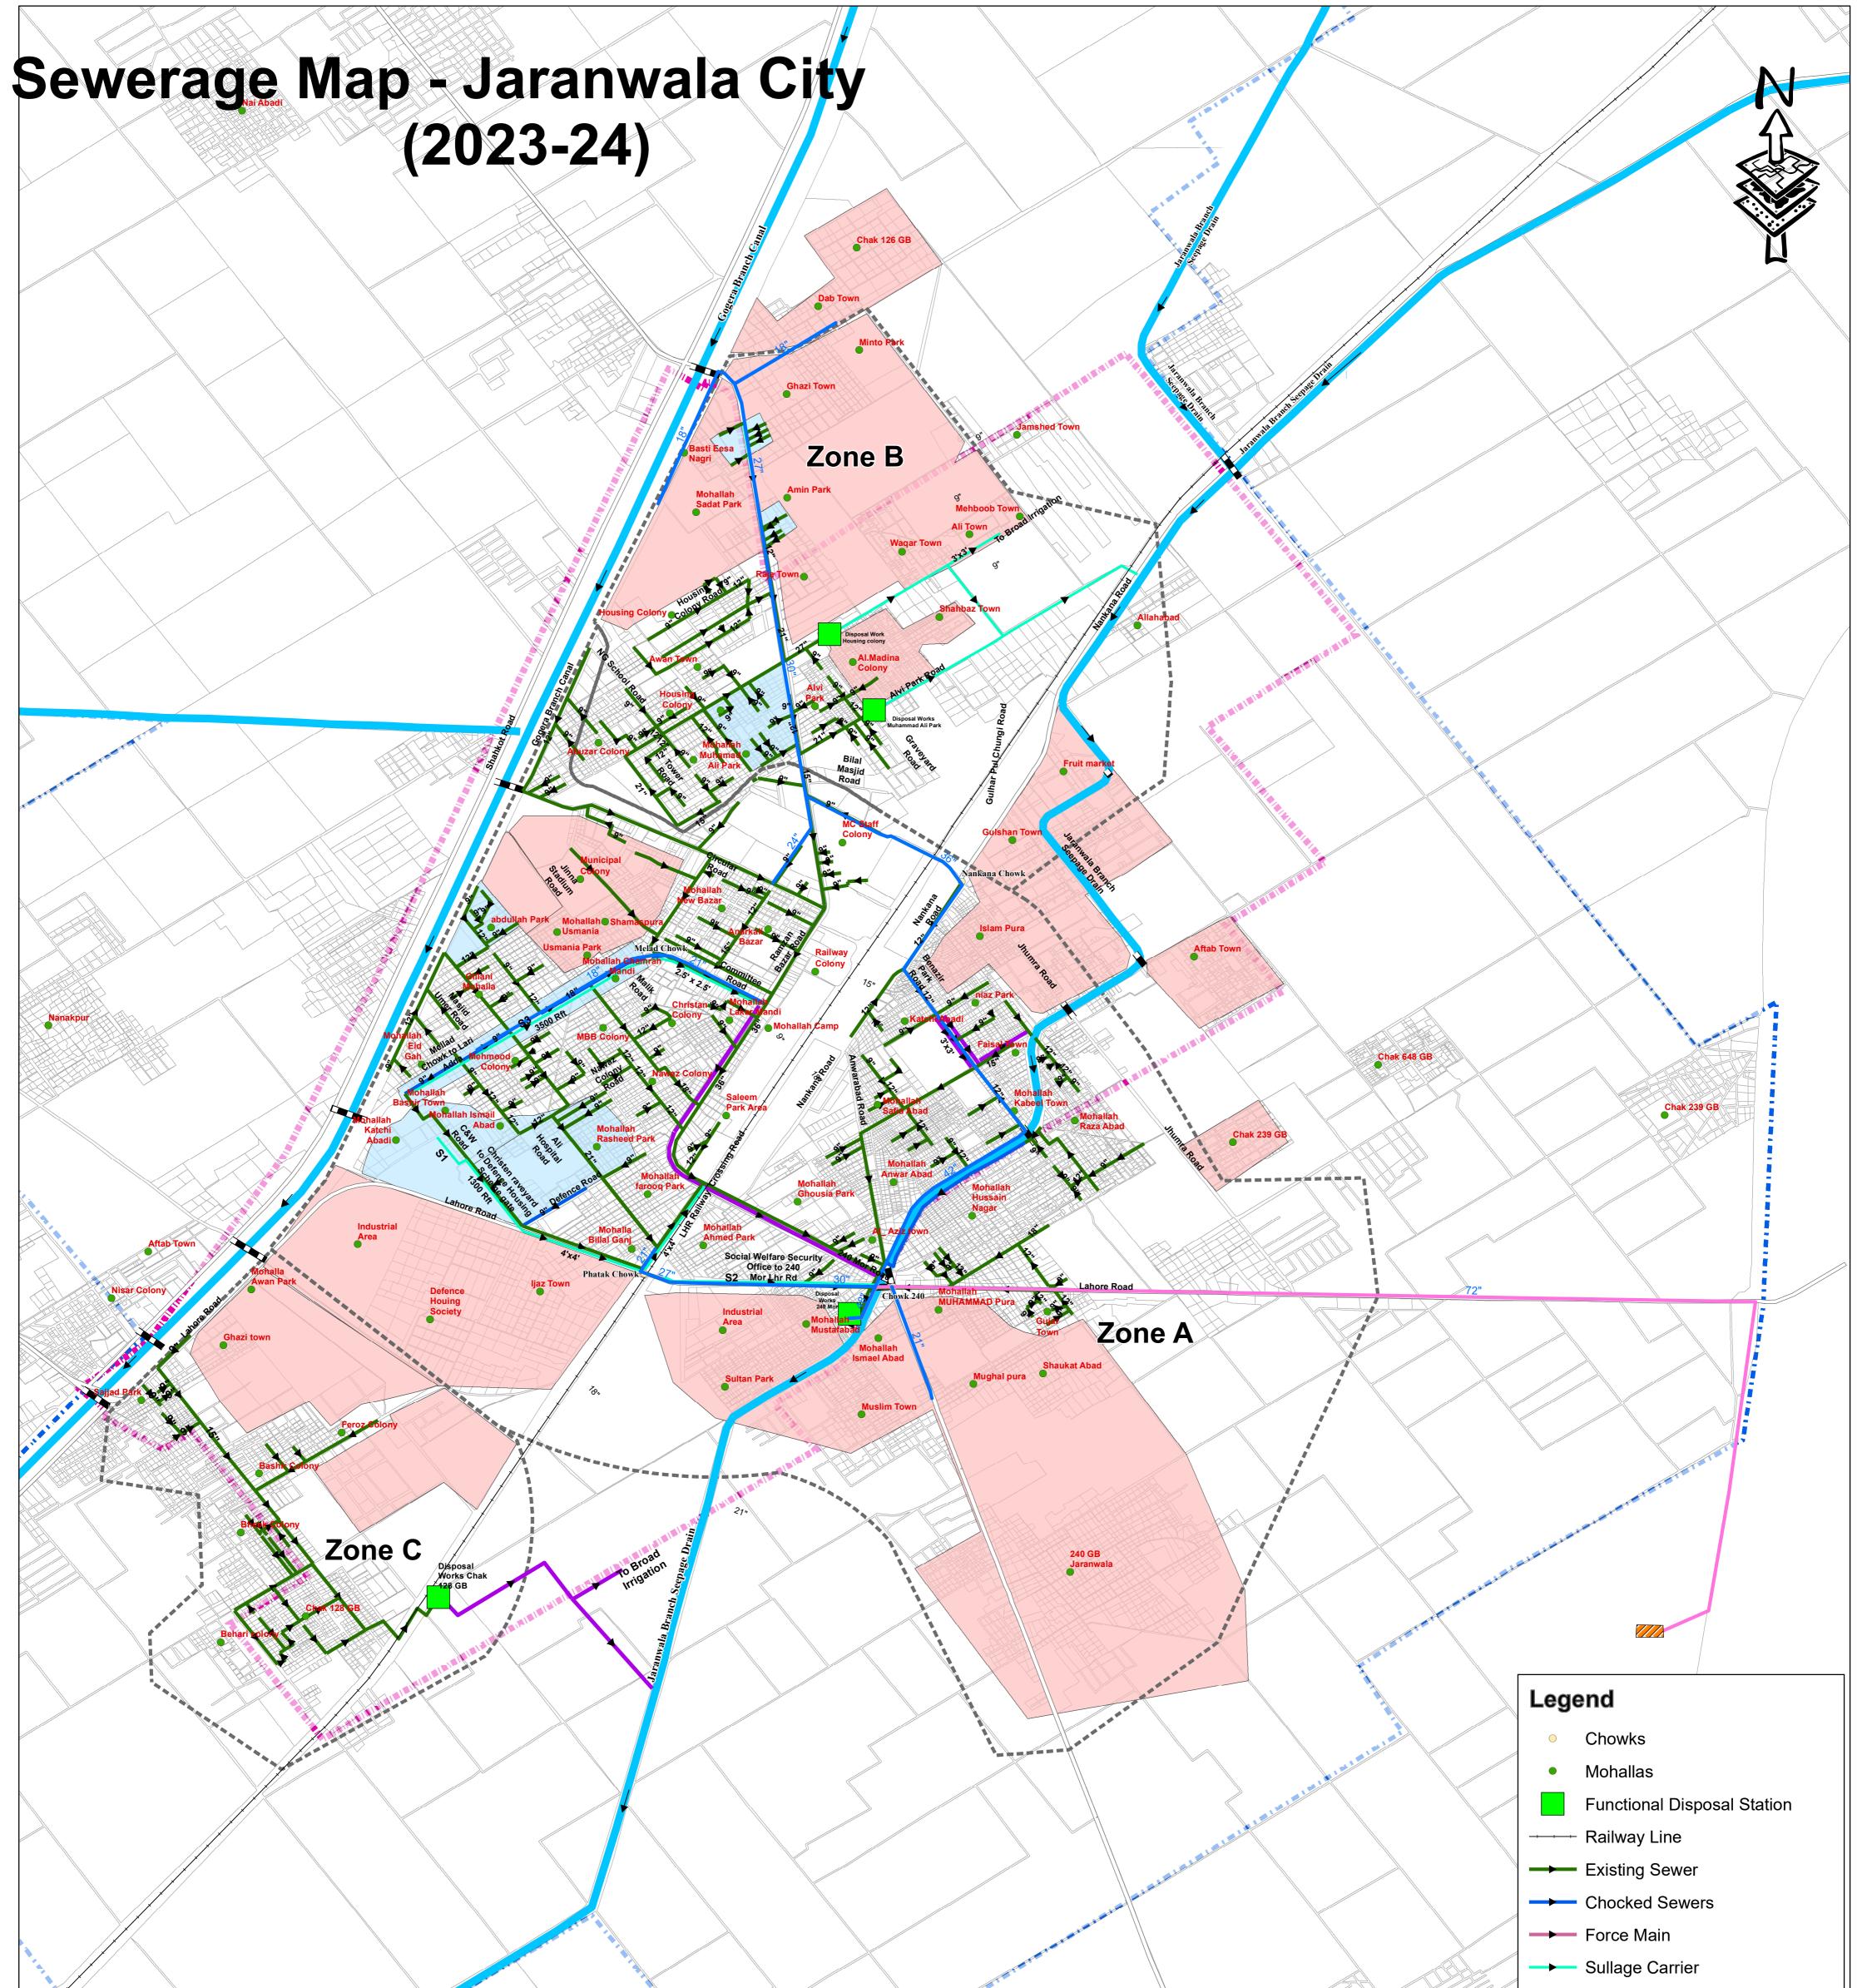

|                                    |                                |                       |              | Repairable Sullage                                                                  | Carri*         |
|------------------------------------|--------------------------------|-----------------------|--------------|-------------------------------------------------------------------------------------|----------------|
|                                    |                                |                       |              | Proposed Force Ma                                                                   | ain            |
|                                    |                                |                       |              | Proposed Trunk Sev                                                                  | wer            |
|                                    |                                |                       |              | Bridge                                                                              |                |
|                                    |                                |                       |              | WWTP                                                                                |                |
|                                    |                                |                       |              | Canal                                                                               |                |
|                                    |                                |                       |              | Zone A                                                                              |                |
|                                    |                                |                       |              | Zone B                                                                              |                |
|                                    |                                |                       |              | Zone C                                                                              |                |
|                                    |                                |                       |              | Road Boundary                                                                       |                |
|                                    |                                |                       |              | Flooded Area                                                                        |                |
|                                    | Sewerage Coverage Area (Acres) |                       | Percentage % | Unserved Area                                                                       |                |
| Coverage Type<br>Total Served Area | Area(2022-23)<br>1432          | Area(2023-24)<br>1432 | 51           | Parcel Boundary                                                                     |                |
| Partial Served Area                | 0                              | 0                     | 0            |                                                                                     |                |
| Flooded Area                       | 138                            | 138                   | 5            | Note: MC Boundary Unde                                                              | er PLGA 2013   |
| Unserved Area                      | 1263                           | 1263                  | 44           | Note:<br>All Size of Sewers are 9"<br>Unless otherwise mention<br>MC Boundary Under | ər PLGA 2019 📗 |
|                                    |                                |                       |              |                                                                                     |                |

| PUNJAB MUNICIPAL DEVELOPEMENT FUND COMPANY |  |  | PROJECT:                    | Map Code<br>0309041223 |                                                                                         | Scale:<br>1:12,500      | Date          |
|--------------------------------------------|--|--|-----------------------------|------------------------|-----------------------------------------------------------------------------------------|-------------------------|---------------|
| PMDFC<br>PMDFC                             |  |  | PUNJAB CITIES PROGRAM (PCP) | Map Version<br>1.5     | INFORMATION PRESENTED IN THE MAP BASED ON DATA PROVIDED<br>BY MC, PHED & OTHER SOURCES. | 0 130 260 520<br>Meters | December 2023 |